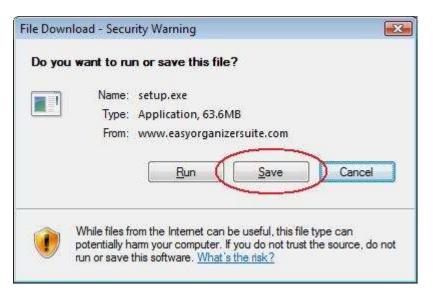

The File Download window will be displayed, click on the Save button.

2. Create a new folder (with no other files in it) to save the file in, and click on the Save button.

3. The file will download. This may take several minutes.