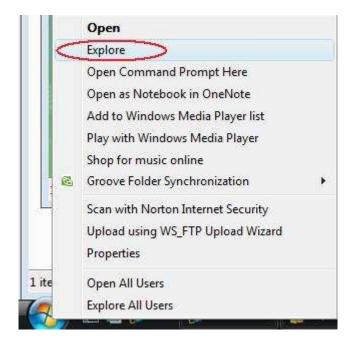

4. Right click on the Save button in the bottom left corner of your screen and select Explore.

5. Navigate to the directory where you saved the downloaded file. Run the program called setup.exe by double clicking on it in the Explore window.