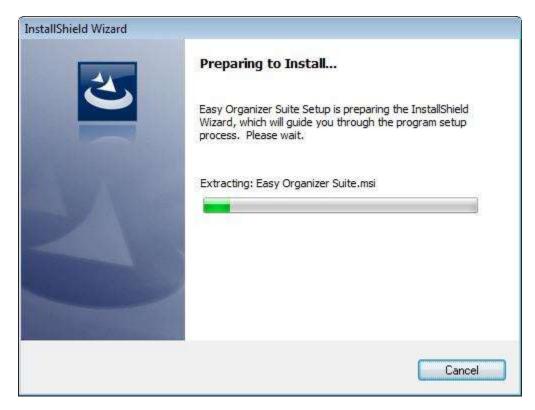

6. The installation will display the Preparing to Install window.

7. The installation will display the Welcome window. Click the Next button to continue.

8. The installation process will display the License Agreement. You can print the License Agreement by clicking on the Print button. You must accept the license agreement by selecting the "I accept the terms in the license agreement" radio button, then click on the Next button.