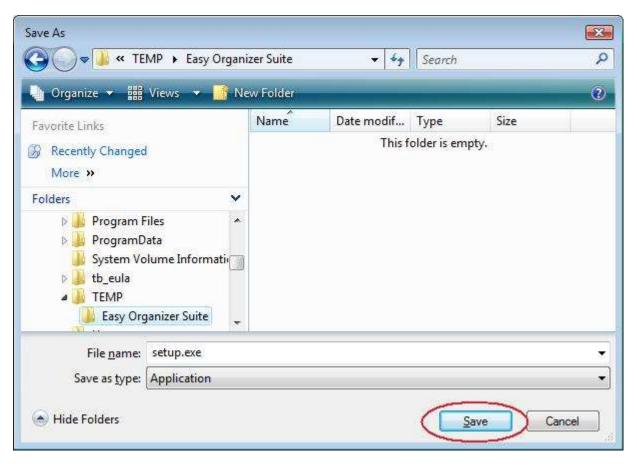

The File Download window will be displayed, click on the Save button.

2. Create a new folder (with no other files in it) to save the file in, and click on the Save button.

3. The file will download. This may take several minutes.